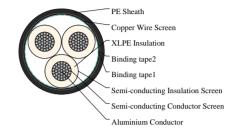

#### **CABLE CONSTRUCTION**

Conductor: Class 2 stranded aluminium conductor to BS EN 60228:2005(previously BS6360)

Conductor Screen: Semi-conducting material

Insulation: XLPE

Insulation Screen: Semi-conducting material

Metallic Screen: Copper wire screen

Filler: PETP (Polyethylene Terephthalate) fibres

Separator: Binding tape

Sheath: PE