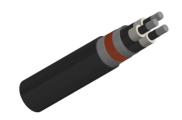

## 12/20(24)KV Power Cables to CENELEC HD620 & C 33-226

XKDT-YT Three Core 12/20KV Aluminium Conductor RF33226-XKDT-YT-12/20KV-3G150SAL

#### **APPLICATIONS**

The cables are power cables for power networks, underground, outdoors and in cable ducting, in particular for installation where fire, smoke emission and toxic fumes create a potential threat.

#### **CABLE CONSTRUCTION**

Conductor: Class 2 stranded aluminium conductor to BS EN 60228:2005(previously BS6360)

Conductor Screen: Semi-conducting material

Insulation: XLPE

Insulation Screen: Semi-conducting material

Metallic Screen: Copper wire screen

Filler: PETP (Polyethylene Terephthalate) fibres

Separator: Binding tape

Sheath: PE